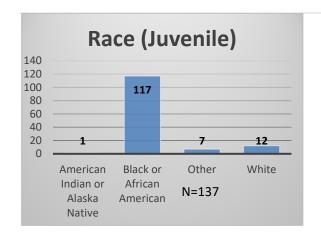

## Daily Data Dashboard – December 8, 2022 Demographics for JTDC Population Thursday Morning Midnight Count

Total # of probation Involved youth<sup>1</sup>: 1,029











<sup>&</sup>lt;sup>1</sup> Probation Active: Any youth who is pending sentencing with an active social history, has been formally placed on probation or supervision with Cook County Juvenile Probation on the date of the report.

<sup>\*</sup>Age, Gender and Race for Criminal Court population (N=1) is not represented in this report.

Data sources: cFive Supervisor – Probation Population and RMIS – JTDC Population

## Daily Data Dashboard – December 8, 2022 Demographics for JTDC Population Thursday Morning Midnight Count