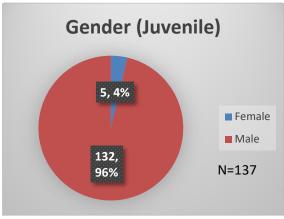

## Daily Data Dashboard – December 8, 2022 Demographics for JTDC Population Thursday Morning Midnight Count

Total # of probation Involved youth<sup>1</sup>: 1,029











<sup>&</sup>lt;sup>1</sup> Probation Active: Any youth who is pending sentencing with an active social history, has been formally placed on probation or supervision with Cook County Juvenile Probation on the date of the report.

<sup>\*</sup>Age, Gender and Race for Criminal Court population (N=1) is not represented in this report.

Data sources: cFive Supervisor – Probation Population and RMIS – JTDC Population

## Daily Data Dashboard – December 8, 2022 Demographics for JTDC Population Thursday Morning Midnight Count