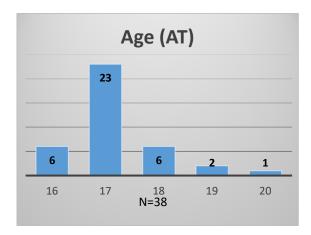

## Daily Data Dashboard – December 8, 2022 Demographics for JTDC Population Thursday Morning Midnight Count

Total # of probation Involved youth<sup>1</sup>: 1,029











<sup>&</sup>lt;sup>1</sup> Probation Active: Any youth who is pending sentencing with an active social history, has been formally placed on probation or supervision with Cook County Juvenile Probation on the date of the report.

<sup>\*</sup>Age, Gender and Race for Criminal Court population (N=1) is not represented in this report.

Data sources: cFive Supervisor – Probation Population and RMIS – JTDC Population

## Daily Data Dashboard – December 8, 2022 Demographics for JTDC Population Thursday Morning Midnight Count