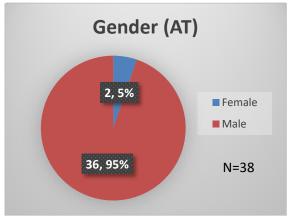

<sup>\*</sup>Age, Gender and Race for Criminal Court population (N=1) is not represented in this report.

Data sources: cFive Supervisor – Probation Population and RMIS – JTDC Population