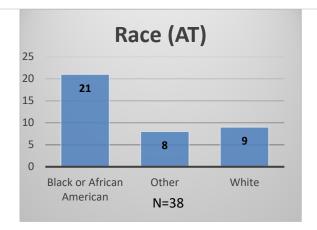

<sup>\*</sup>Age, Gender and Race for Criminal Court population (N=1) is not represented in this report.

Data sources: cFive Supervisor – Probation Population and RMIS – JTDC Population