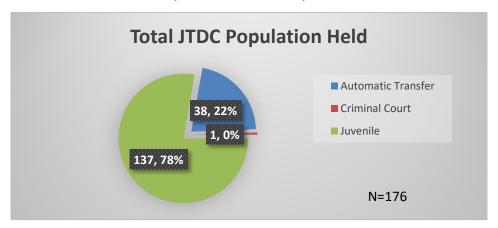

<sup>\*</sup>Age, Gender and Race for Criminal Court population (N=1) is not represented in this report.

Data sources: cFive Supervisor – Probation Population and RMIS – JTDC Population