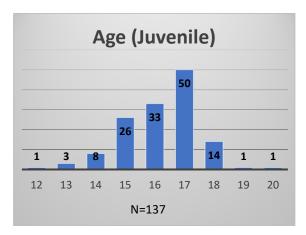

## Daily Data Dashboard – December 8, 2022 Demographics for JTDC Population Thursday Morning Midnight Count

Total # of probation Involved youth<sup>1</sup>: 1,029











<sup>&</sup>lt;sup>1</sup> Probation Active: Any youth who is pending sentencing with an active social history, has been formally placed on probation or supervision with Cook County Juvenile Probation on the date of the report.

<sup>\*</sup>Age, Gender and Race for Criminal Court population (N=1) is not represented in this report.

Data sources: cFive Supervisor – Probation Population and RMIS – JTDC Population

## Daily Data Dashboard – December 8, 2022 Demographics for JTDC Population Thursday Morning Midnight Count